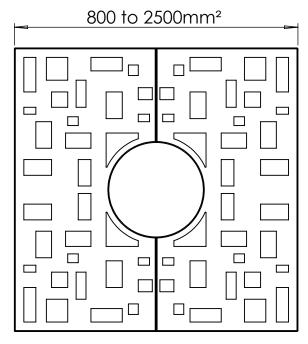

**Dimensions:** 

ASF laser cut grilles are available in sizes from 800 to 2500mm². Other sizes, rectangular and hexagonal laser cut grilles are also available

**Design Options:** 

ASF laser cut grilles can have design alterations, or be manufactured to a completely bespoke design if required