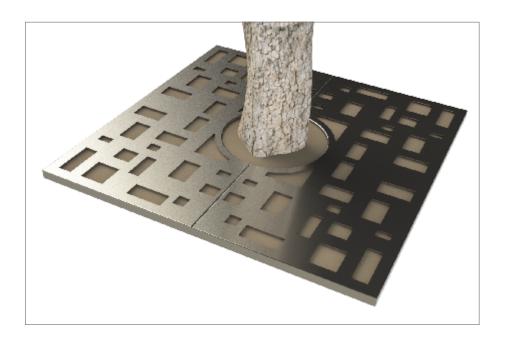

## Tree Grille | ASF Cubes Square Laser Cut Tree Grille Stainless Steel

**Material:** 

ASF Laser cut grilles can be manufactured in stainless steel (grades 304 & 316 available), mild steel or corten steel

Finish:

Stainless Steel finished brush polished. Other Polish finishes or mill finished also available Mild steel grilles are finished galvanised and can be powder coated in any RAL/BS colour if needed Corten steel grilles are left bare metal to passivate to a rust coloured finish

**Options:** 

ASF laser cut grilles can be manufactured to accept irrigation units, tree guards and uplighters